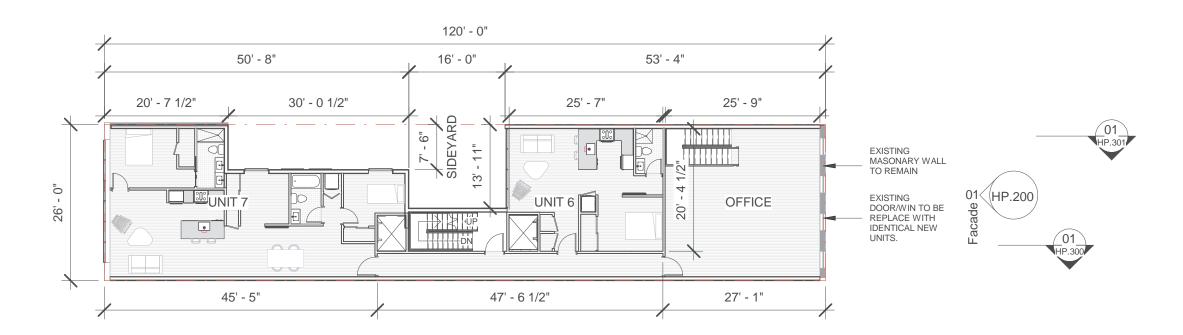

Proposed Floor Plans

HP.110

COPYRIGHT © ARCHI-TEXTUAL, PLLC 2020

 $\underbrace{02 | \, \text{Proposed 3rd Floor Plan}}_{\text{SCALE}} \, \, \underline{1/16"} = \underline{1'-0"}$ 

www.architextual.com

 $\underbrace{01|\,\text{Proposed 2nd Floor Plan}}_{|\,\text{SCALE}\,|\,1/16''\,=\,1'-0''}$ 

Drawing Scale: 1/16" = 1'-0"

DRAWING INFORMATION
Proposed Elevations

HP.200

COPYRIGHT © ARCHI-TEXTUAL, PLLC 2020

01 Longitudional Section 1

www.architextual.com T 202 295 9001 PROJECT INFORMATION

1318 9TH ST NW 1318 9th St NW LLC 1318 9th ST NW, WASHIGNTON DC

4/29/2020 9:44:49 AM

PROJECT NUMBER:

2020-02

ISSUE RECORD Issue: Reference Sheet: Drawing Date: 03/25/20 Drawn By: Author Drawing Scale: 1/16" = 1'-0"

DRAWING INFORMATION **Proposed Section** 

**HP.300** 

COPYRIGHT © ARCHI-TEXTUAL, PLLC 2020