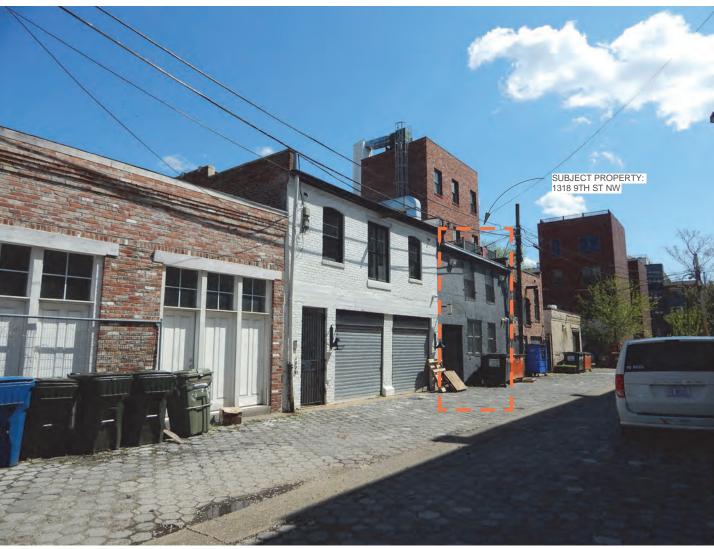

PROJECT NUMBER:

2020-02

Issue:
Reference Sheet:
Drawing Date: 03/27/20
Drawn By: Author
Drawing Scale:

Existing Conditions
Photos

HP.102
COPYRIGHT © ARCHI-TEXTUAL, PLLC 2020

www.architextual.com T 202 295 9001

PROJECT INFORMATION

1318 9TH ST NW 1318 9th St NW LLC 1318 9th ST NW, WASHIGNTON DC

4/29/2020 9:44:26 AM

PROJECT NUMBER: 2020-02

JECT 2020-IBER: Issue: Reference Sheet:

Reference Sheet:
Drawing Date: 03/27/20
Drawn By: Author
Drawing Scale:

DRAWING INFORMATION
Existing Conditions
Photos

HP.103
COPYRIGHT © ARCHI-TEXTUAL, PLLC 2020

www.architextual.com T 202 295 9001

PROJECT INFORMATION

1318 9TH ST NW 1318 9th St NW LLC 1318 9th ST NW, WASHIGNTON DC