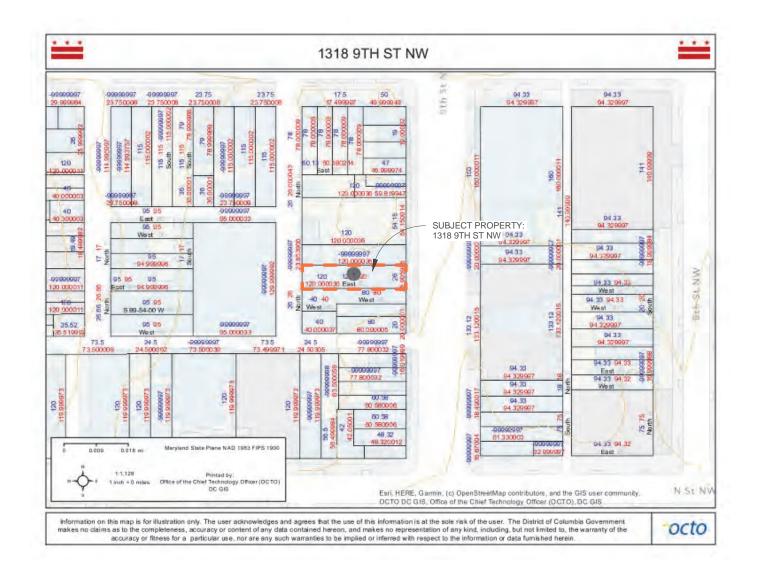

### PROJECT NARRATIVE

1318 9TH ST NW IS LOCATED IN BOTH THE SHAW AND BLAGDEN ALLEY/NAYLOR COURT HISTORIC DISTRICTS, HAS DIRECT ACCESS TO NAYLOR COURT AT REAR, AND IS THE 4TH BUILDING FROM NAYLOR COURT WHERE IT INTERSECTS 9TH ST NW.

#### NOTABLE SITE CHARACTERISTICS:

- CHARACTER OF BUILDINGS IMMEDIATELY ADJACENT TO NAYLOR COURT IS VARIED IN SCALE. HOWEVER. ALL HAVE BAY WINDOWS AND COMMERCIAL USE AT STREET LEVEL, ACCESS TO NAYLOR COURT AT REAR.
- BOTH ADJACENT BUILDINGS HAVE EXISTING HISTORIC TOP ADDITIONS, SETBACK FROM BUILDING FACADE IN BOTH CASES.