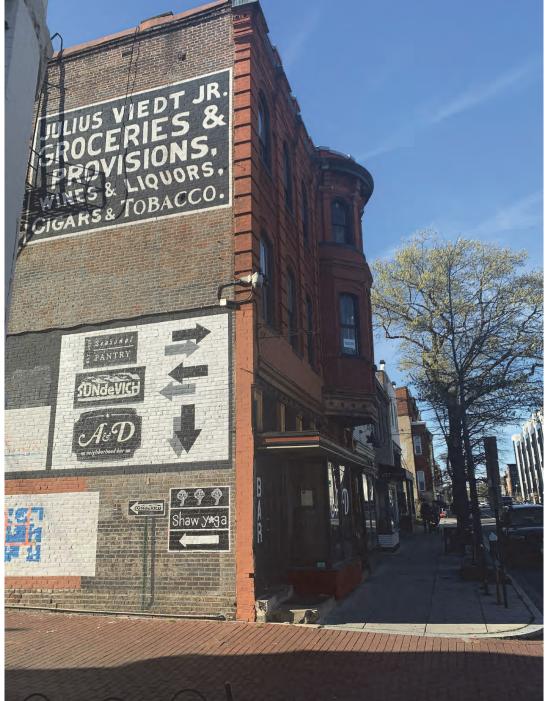

PROJECT NUMBER:

2020-02

Issue:
Reference Sheet:
Drawing Date: 03/27/20
Drawn By: Author
Drawing Scale:

Existing Conditions
Photos

HP.102
COPYRIGHT © ARCHI-TEXTUAL, PLLC 2020

www.architextual.com T 202 295 9001

PROJECT INFORMATION

1318 9TH ST NW 1318 9th St NW LLC 1318 9th ST NW, WASHIGNTON DC

4/29/2020 9:44:26 AM

PROJECT NUMBER: 2020-02

JECT 2020-IBER: Issue: Reference Sheet:

Reference Sheet:
Drawing Date: 03/27/20
Drawn By: Author
Drawing Scale:

DRAWING INFORMATION
Existing Conditions
Photos

HP.103
COPYRIGHT © ARCHI-TEXTUAL, PLLC 2020

www.architextual.com T 202 295 9001

PROJECT INFORMATION

1318 9TH ST NW 1318 9th St NW LLC 1318 9th ST NW, WASHIGNTON DC