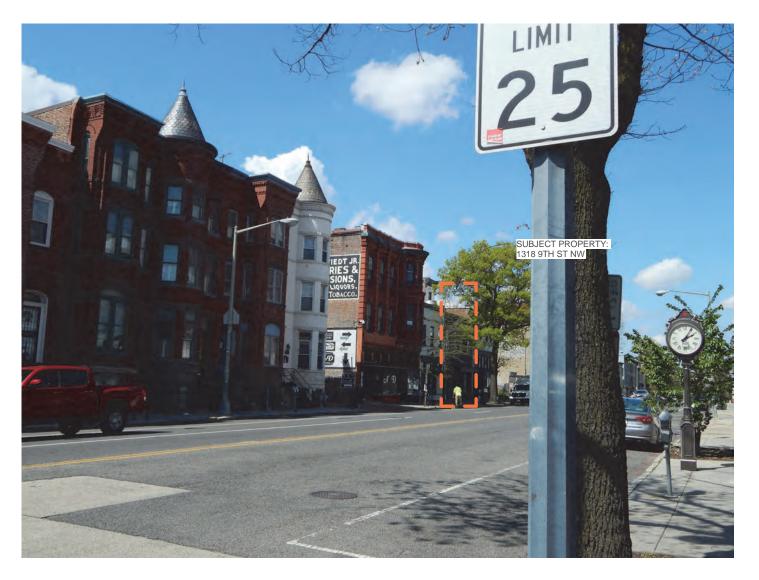

4/29/2020 9:44:03 AM

www.architextual.com T 202 295 9001

PROJECT INFORMATION

1318 9TH ST NW 1318 9th St NW LLC 1318 9th ST NW, WASHIGNTON DC

PROJECT NUMBER: 2020-02

Issue:
Reference Sheet:
Drawing Date: 03/10/20
Drawn By: Author
Drawing Scale:

DRAWING INFORMATION
Existing Conditions
Photos

HP.101
COPYRIGHT © ARCHI-TEXTUAL, PLLC 2020

www.architextual.com T 202 295 9001

PROJECT INFORMATION

1318 9TH ST NW 1318 9th St NW LLC 1318 9th ST NW, WASHIGNTON DC