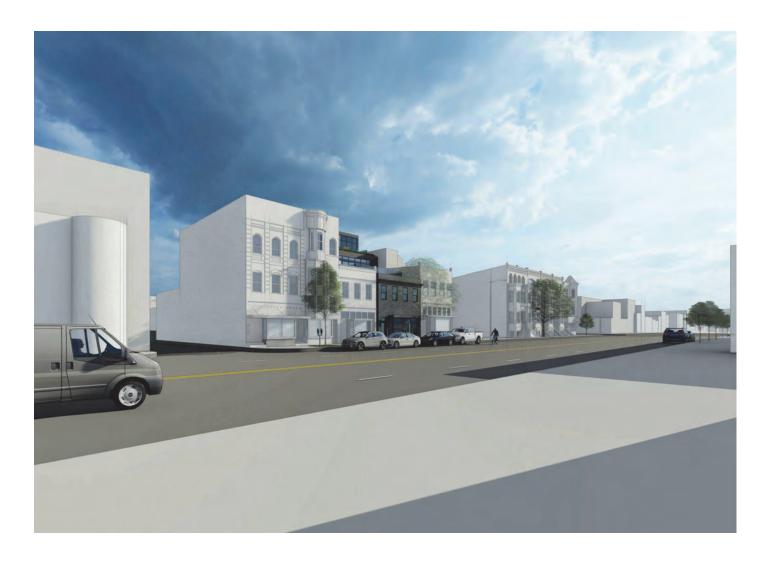

02. STREET VIEW FROM ACROSS ENTRANCE TO NAYLOR CT NW

www.architextual.com T 202 295 9001

PROJECT INFORMATION

1318 9TH ST NW 1318 9th St NW LLC 1318 9th ST NW, WASHIGNTON DC

PROJECT NUMBER: 2020-02

BER: 4/29/2020 9:45:32 AM Issue:
Reference Sheet:
Drawing Date: 03/10/20
Drawn By: Author
Drawing Scale:

Perspectives

HP.500
COPYRIGHT © ARCHI-TEXTUAL, PLLC 2020

01. FRONT VIEW - ACROSS 9TH ST NW

02. FRONT VIEW - 9TH ST NW CLOSE UP

ARCHITEXTUAL

www.architextual.com T 202 295 9001

PROJECT INFORMATION

1318 9TH ST NW 1318 9th St NW LLC 1318 9th ST NW, WASHIGNTON DC