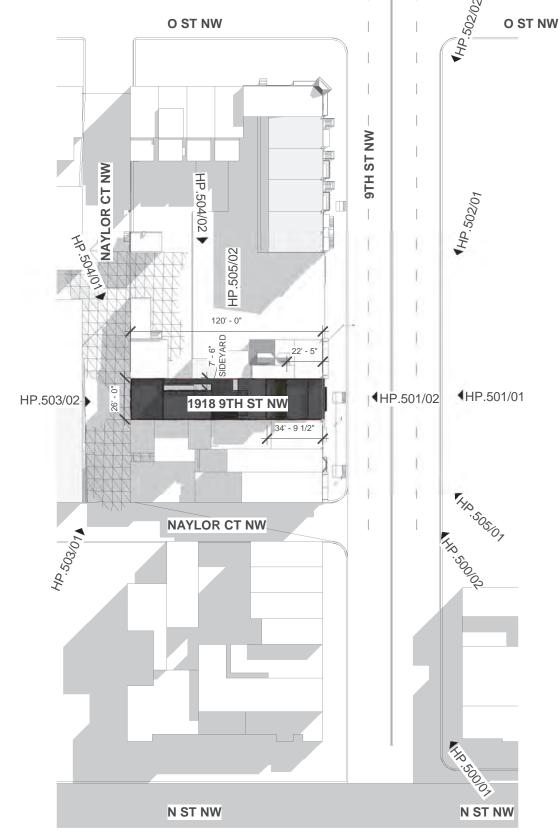

02. VIEW FROM CORNER OF 9TH ST NW & O ST NW

ARCHITEXTUAL

www.architextual.com T 202 295 9001

PROJECT INFORMATION

1318 9TH ST NW 1318 9th St NW LLC 1318 9th ST NW, WASHIGNTON DC

4/29/2020 9:45:35 AM

PROJECT NUMBER:

2020-02

Issue:
Reference Sheet:
Drawing Date: 03/11/20
Drawn By: Author
Drawing Scale:

Perspectives

HP.502

01. PERSPECTIVE VIEW FROM NAYLOR CT NW SOUTH

02. PERSPECTIVE VIEW FROM ACROSS NAYLOR CT NW

ARCHITEXTUAL

www.architextual.com T 202 295 9001

PROJECT INFORMATION

1318 9TH ST NW 1318 9th St NW LLC 1318 9th ST NW, WASHIGNTON DC

PROJECT NUMBER:

2020-02

4/29/2020 9:45:38 AM

Issue:
Reference Sheet:
Drawing Date: 03/11/20
Drawn By: Author
Drawing Scale:

Perspectives

HP.503

01. PERSPECTIVE VIEW FROM NAYLOR CT NW NORTH

02. PERSPECTIVE VIEW FROM NAYLOR CT NW NORTH

ARCHITEXTUAL

www.architextual.com T 202 295 9001

PROJECT INFORMATION

1318 9TH ST NW 1318 9th St NW LLC 1318 9th ST NW, WASHIGNTON DC