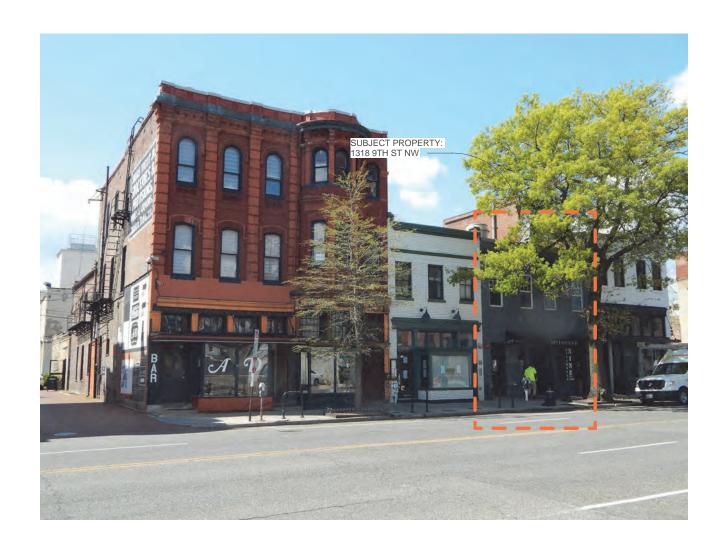

DRAWING INFORMATION
Existing Conditions
Photos

HP.103
COPYRIGHT © ARCHI-TEXTUAL, PLLC 2020

www.architextual.com T 202 295 9001

PROJECT INFORMATION

1318 9TH ST NW 1318 9th St NW LLC 1318 9th ST NW, WASHIGNTON DC

PROJECT NUMBER: 2020-02

Issue:
Reference Sheet:
Drawing Date: 03/27/20
Drawn By: Author
Drawing Scale:

Existing Conditions
Photos

HP.104
COPYRIGHT © ARCHI-TEXTUAL, PLLC 2020

1 Proposed Cellar Plan

ARCHITEXTUAL