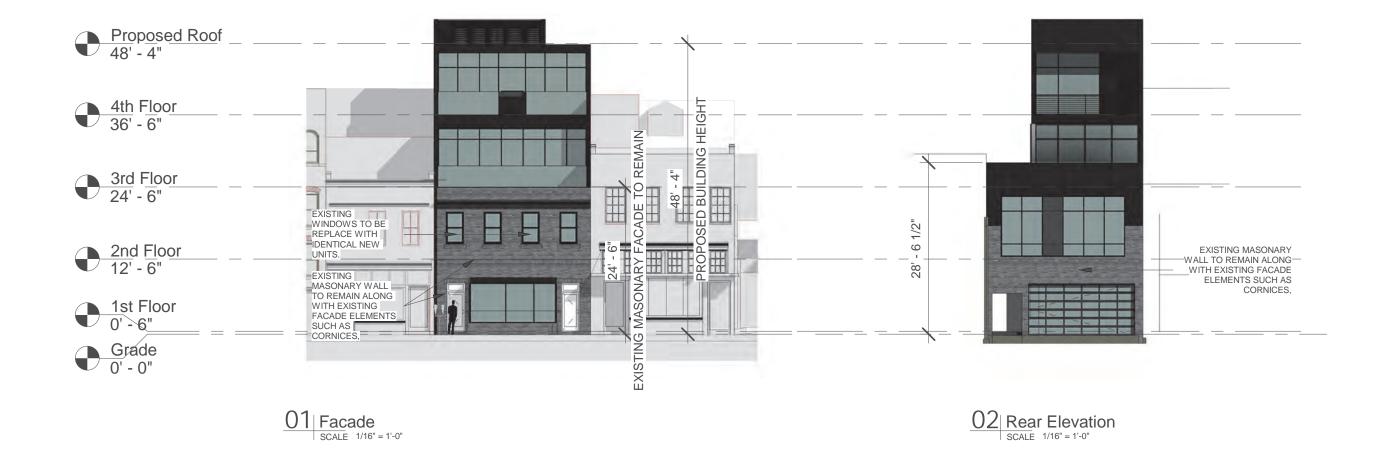

T 202 295 9001

www.architextual.com

PROJECT INFORMATION

1318 9TH ST NW 1318 9th St NW LLC 1318 9th ST NW, WASHIGNTON DC

PROJECT NUMBER: 2020-02

OJECT **2020-02** MBER: 4/29/2020 9:44:47 AM Issue:
Reference Sheet:
Drawing Date: 03/10/20
Drawn By: Author

Drawing Scale: 1/16" = 1'-0"

DRAWING INFORMATION
Proposed Elevations

HP.200

COPYRIGHT © ARCHI-TEXTUAL, PLLC 2020

01 Longitudional Section 1

www.architextual.com T 202 295 9001 PROJECT INFORMATION

1318 9TH ST NW 1318 9th St NW LLC 1318 9th ST NW, WASHIGNTON DC