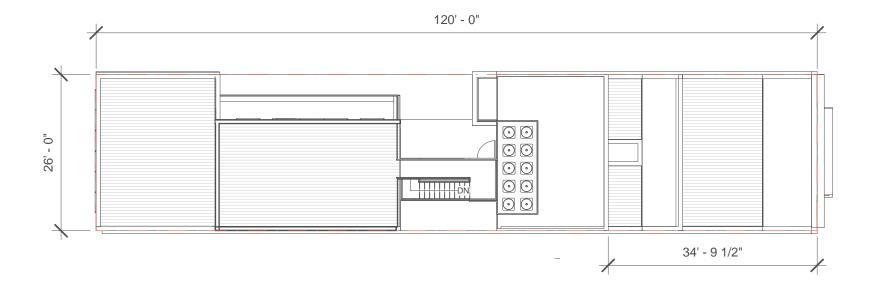

### 02 Proposed Roof Plan

 $\underbrace{01|\, \text{Proposed 4th Floor Plan}}_{|\, \text{SCALE} \ \ \, 1/16" \, = \, 1'\text{-}0"}$ 

ARCHITEXTUAL

1318 9TH ST NW 1318 9th St NW LLC 1318 9th ST NW, WASHIGNTON DC

PROJECT NUMBER:

PROJECT INFORMATION

2020-02

4/29/2020 9:44:39 AM

Issue:
Reference Sheet:
Drawing Date: 03/11/20
Drawn By: Author
Drawing Scale: 1/16" = 1'-0"

Proposed Floor Plans

HP.112
COPYRIGHT © ARCHI-TEXTUAL, PLLC 2020