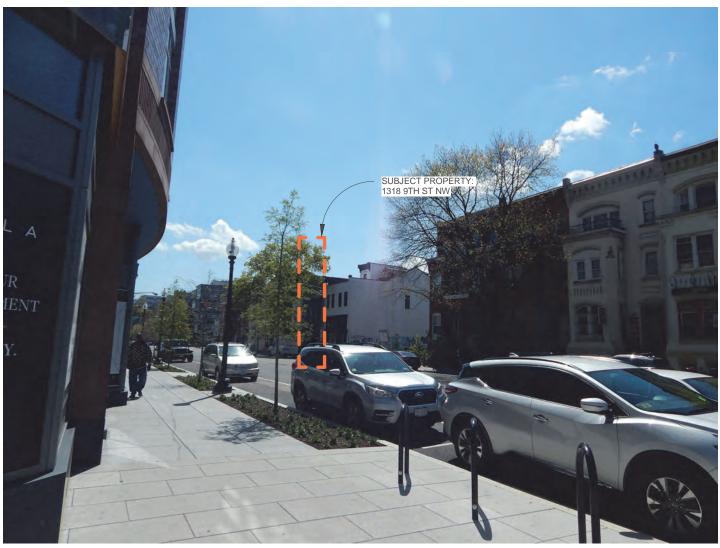

PROJECT NUMBER:

2020-02

Issue:
Reference Sheet:
Drawing Date: 03/27/20
Drawn By: Author
Drawing Scale:

Existing Conditions
Photos

HP.102
COPYRIGHT © ARCHI-TEXTUAL, PLLC 2020

www.architextual.com T 202 295 9001

PROJECT INFORMATION

1318 9TH ST NW 1318 9th St NW LLC 1318 9th ST NW, WASHIGNTON DC

4/29/2020 9:44:26 AM

PROJECT NUMBER: 2020-02

JECT 2020-IBER: Issue: Reference Sheet:

Reference Sheet:
Drawing Date: 03/27/20
Drawn By: Author
Drawing Scale: