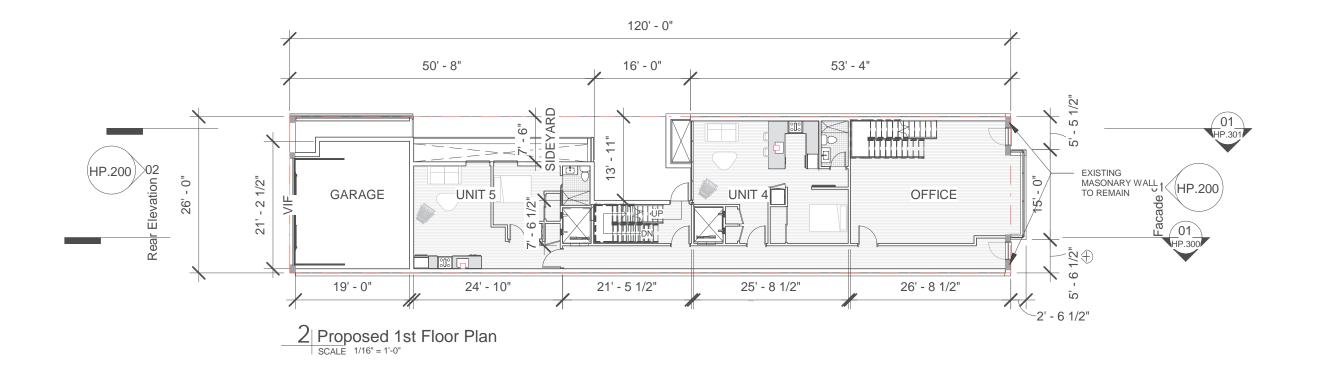

PROJECT INFORMATION

1318 9TH ST NW 1318 9th St NW LLC 1318 9th ST NW, WASHIGNTON DC

PROJECT NUMBER:

**2020-02** 4/29/2020 9:44:34 AM Issue Record
Issue:
Reference Sheet:
Drawing Date: 01/27/15
Drawn By: BA
Drawing Scale: 1/16" = 1'-0"

Proposed Floor Plans

HP.110

COPYRIGHT © ARCHI-TEXTUAL, PLLC 2020

 $\underbrace{02 | \, \text{Proposed 3rd Floor Plan}}_{\text{SCALE}} \, \, \underline{1/16"} = \underline{1'-0"}$ 

www.architextual.com

 $\underbrace{01|\,\text{Proposed 2nd Floor Plan}}_{|\,\text{SCALE}\,|\,1/16''\,=\,1'-0''}$ 