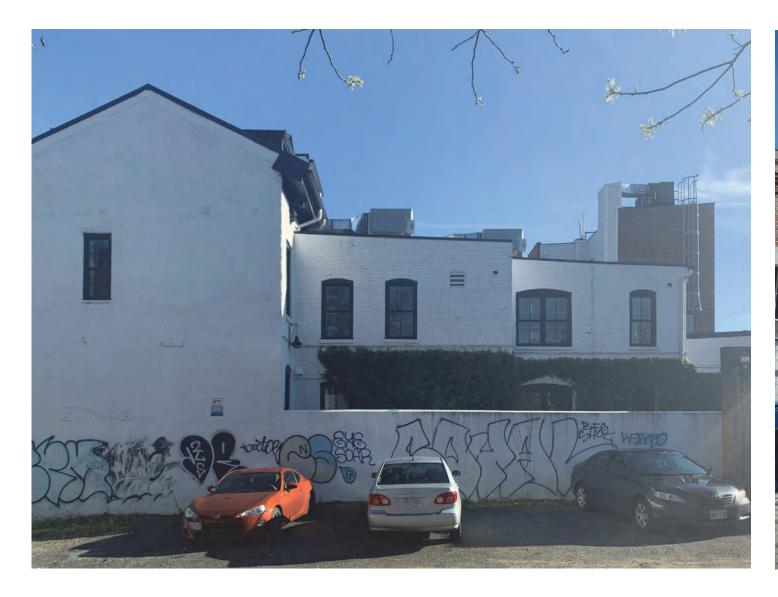

DRAWING INFORMATION
Existing Conditions
Photos

HP.101
COPYRIGHT © ARCHI-TEXTUAL, PLLC 2020

www.architextual.com T 202 295 9001

PROJECT INFORMATION

1318 9TH ST NW 1318 9th St NW LLC 1318 9th ST NW, WASHIGNTON DC

PROJECT NUMBER:

2020-02

Issue:
Reference Sheet:
Drawing Date: 03/27/20
Drawn By: Author
Drawing Scale:

Existing Conditions
Photos

HP.102
COPYRIGHT © ARCHI-TEXTUAL, PLLC 2020

www.architextual.com T 202 295 9001