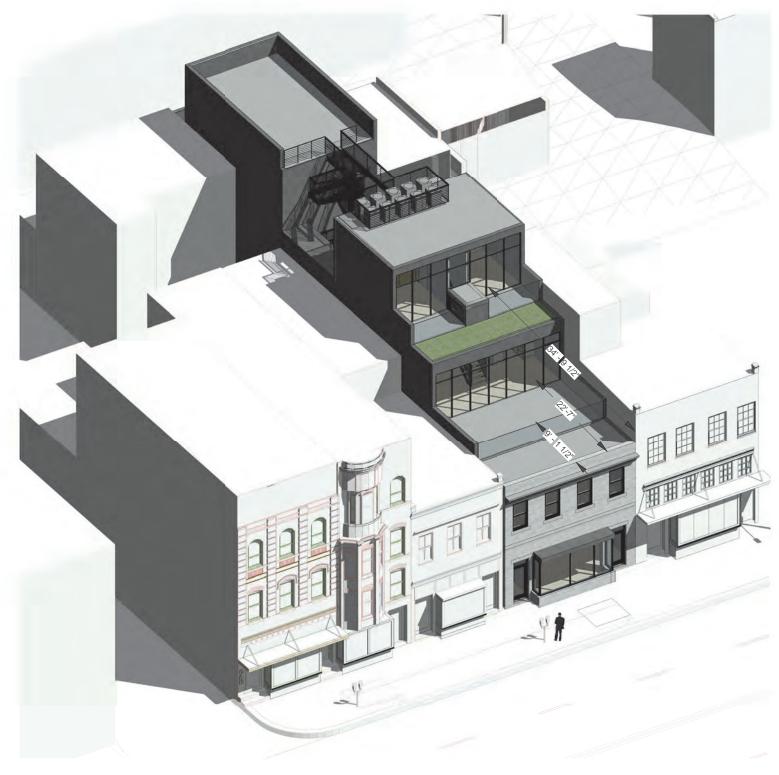

## ARCHITEXTUAL

www.architextual.com

T 202 295 9001

PROJECT INFORMATION

1318 9TH ST NW 1318 9th St NW LLC 1318 9th ST NW, WASHIGNTON DC

PROJECT NUMBER:

2020-02

4/29/2020 9:45:30 AM

Issue Record
Issue:
Reference Sheet:
Drawing Date: 03/25/20
Drawn By: Author
Drawing Scale:

Axonometric Views

HP.400
COPYRIGHT © ARCHI-TEXTUAL, PLLC 2020

01. STREET VIEW FROM CORNER OF 9TH ST NW & N ST NW