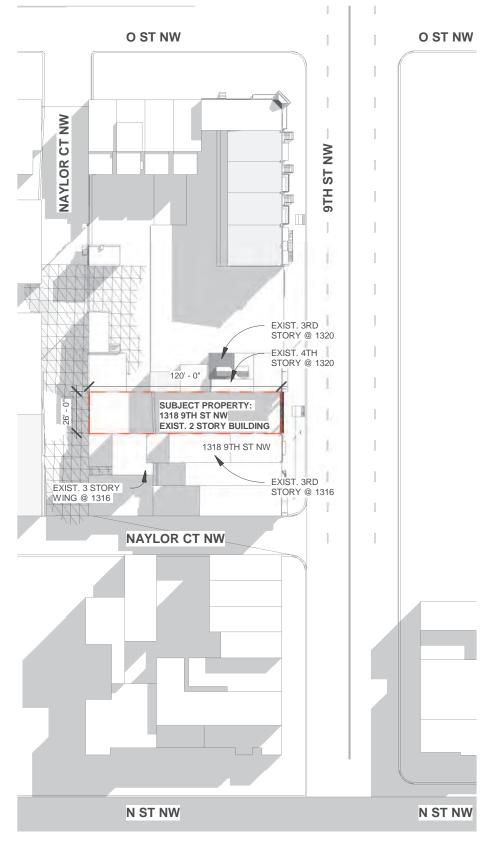

### PROJECT NARRATIVE

1318 9TH ST NW IS LOCATED IN BOTH THE SHAW AND BLAGDEN ALLEY/NAYLOR COURT HISTORIC DISTRICTS, HAS DIRECT ACCESS TO NAYLOR COURT AT REAR, AND IS THE 4TH BUILDING FROM NAYLOR COURT WHERE IT INTERSECTS 9TH ST NW.

#### NOTABLE SITE CHARACTERISTICS:

- CHARACTER OF BUILDINGS IMMEDIATELY ADJACENT TO NAYLOR COURT IS VARIED IN SCALE. HOWEVER. ALL HAVE BAY WINDOWS AND COMMERCIAL USE AT STREET LEVEL, ACCESS TO NAYLOR COURT AT REAR.
- BOTH ADJACENT BUILDINGS HAVE EXISTING HISTORIC TOP ADDITIONS, SETBACK FROM BUILDING FACADE IN BOTH CASES.

Issue:
Reference Sheet:
Drawing Date: 03/29/20
Drawn By: Author
Drawing Scale:

Project Description

 $\underbrace{01 \mid \text{Site}}_{\text{SCALE}} \; \underset{1" \, = \, 60' \cdot 0"}{\text{Plan}} - \text{Existing}$ 

 $\underbrace{02 \mid \text{Site Plan - Proposed}}_{\text{SCALE}} \quad \text{Plan - Proposed}$ 

1318 9TH ST NW 1318 9th St NW LLC 1318 9th ST NW, WASHIGNTON DC

PROJECT NUMBER:

2020-02

PROJECT INFORMATION

Reference Sheet: Drawing Date: 03/11/20 Drawn By: Author Drawing Scale: 1" = 60'-0"

ISSUE RECORD

Issue:

DRAWING INFORMATION **Existing & Proposed** Site Plans

COPYRIGHT © ARCHI-TEXTUAL, PLLC 2020

www.architextual.com T 202 295 9001