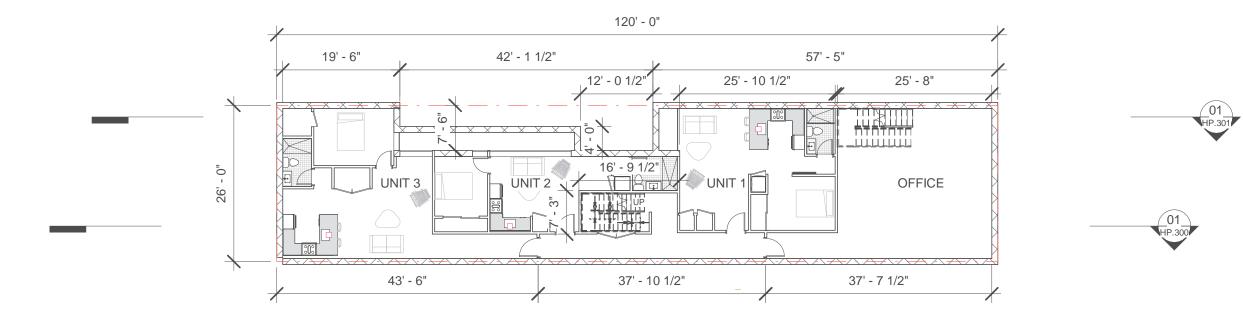

ARCHITEXTUAL

T 202 295 9001

1318 9TH ST NW

1318 9th St NW LLC 1318 9th ST NW, WASHIGNTON DC

PROJECT NUMBER:

PROJECT INFORMATION

**2020-02** 4/29/2020 9:44:37 AM ISSUE RECORD
ISSUE:
Reference Sheet:
Drawing Date: 03/11/20
Drawn By: Author
Drawing Scale: 1/16" = 1'-0"

Proposed Floor Plans

HP.111
COPYRIGHT © ARCHITEXTUAL, PLLC 2020

 $\oplus$ 