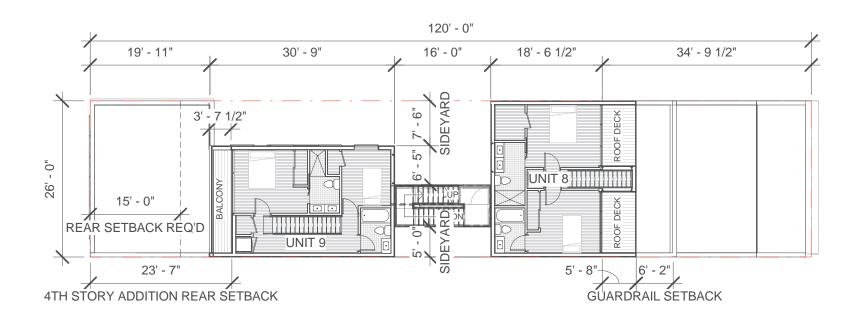

Proposed Floor Plans

HP.110

COPYRIGHT © ARCHI-TEXTUAL, PLLC 2020

 $\underbrace{02 | \, \text{Proposed 3rd Floor Plan}}_{\text{SCALE}} \, \, \underline{1/16"} = \underline{1'-0"}$ 

www.architextual.com

 $\underbrace{01|\,\text{Proposed 2nd Floor Plan}}_{|\,\text{SCALE}\,|\,1/16''\,=\,1'-0''}$ 

ARCHITEXTUAL

T 202 295 9001

1318 9TH ST NW

1318 9th St NW LLC 1318 9th ST NW, WASHIGNTON DC

PROJECT NUMBER:

PROJECT INFORMATION

**2020-02** 4/29/2020 9:44:37 AM ISSUE RECORD
ISSUE:
Reference Sheet:
Drawing Date: 03/11/20
Drawn By: Author
Drawing Scale: 1/16" = 1'-0"

Proposed Floor Plans

HP.111
COPYRIGHT © ARCHITEXTUAL, PLLC 2020

 $\oplus$ 