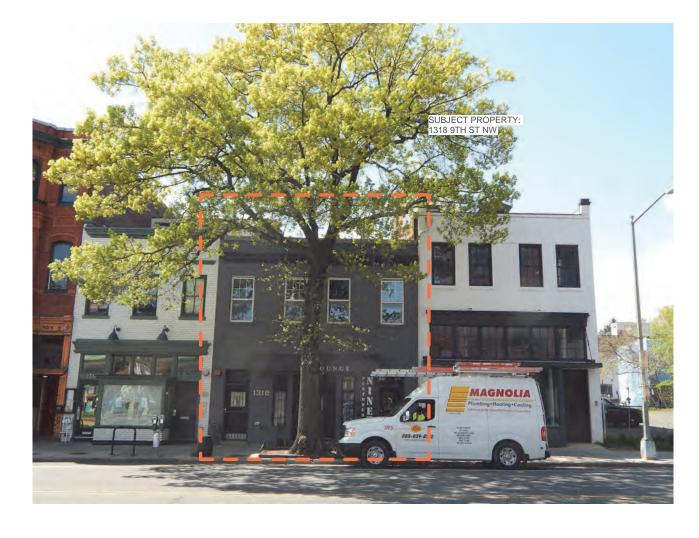

DRAWING INFORMATION
Existing Conditions
Photos

HP.103
COPYRIGHT © ARCHI-TEXTUAL, PLLC 2020

www.architextual.com T 202 295 9001

PROJECT INFORMATION

1318 9TH ST NW 1318 9th St NW LLC 1318 9th ST NW, WASHIGNTON DC

PROJECT NUMBER: 2020-02

Issue:
Reference Sheet:
Drawing Date: 03/27/20
Drawn By: Author
Drawing Scale:

Existing Conditions
Photos

HP.104
COPYRIGHT © ARCHI-TEXTUAL, PLLC 2020

1 Proposed Cellar Plan

ARCHITEXTUAL