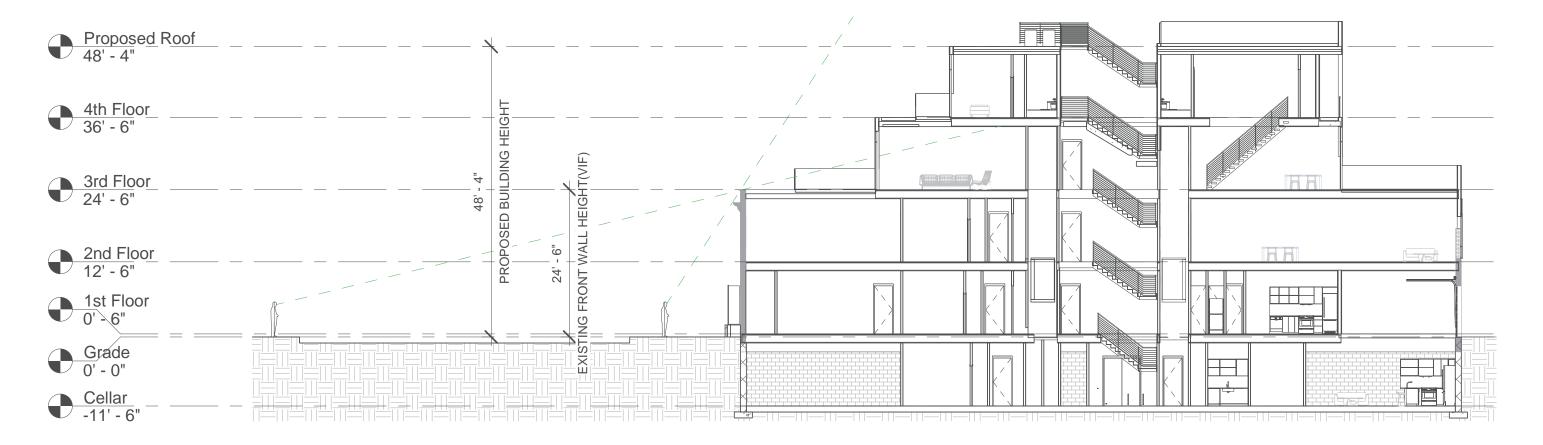

Drawing Scale: 1/16" = 1'-0"

DRAWING INFORMATION
Proposed Elevations

HP.200

COPYRIGHT © ARCHI-TEXTUAL, PLLC 2020

01 Longitudional Section 1

www.architextual.com T 202 295 9001 PROJECT INFORMATION

1318 9TH ST NW 1318 9th St NW LLC 1318 9th ST NW, WASHIGNTON DC

4/29/2020 9:44:49 AM

PROJECT NUMBER:

2020-02

ISSUE RECORD Issue: Reference Sheet: Drawing Date: 03/25/20 Drawn By: Author Drawing Scale: 1/16" = 1'-0"

DRAWING INFORMATION **Proposed Section** 

**HP.300** 

COPYRIGHT © ARCHI-TEXTUAL, PLLC 2020