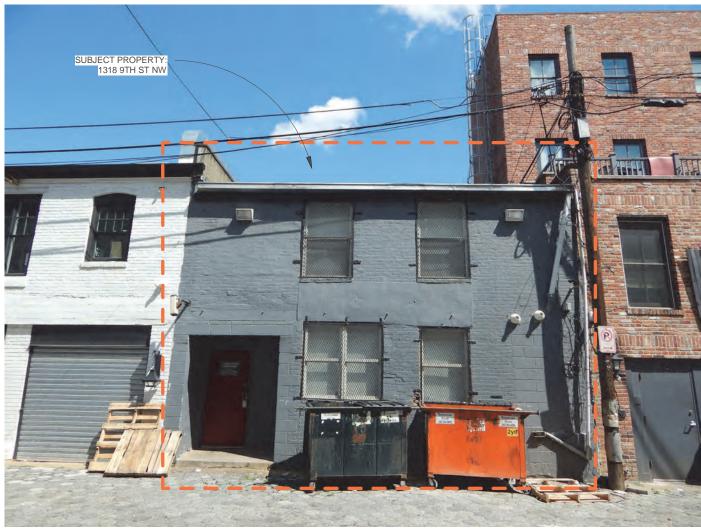

PROJECT NUMBER: 2020-02

Issue:
Reference Sheet:
Drawing Date: 03/27/20
Drawn By: Author
Drawing Scale:

Existing Conditions
Photos

HP.104
COPYRIGHT © ARCHI-TEXTUAL, PLLC 2020

1 Proposed Cellar Plan

ARCHITEXTUAL