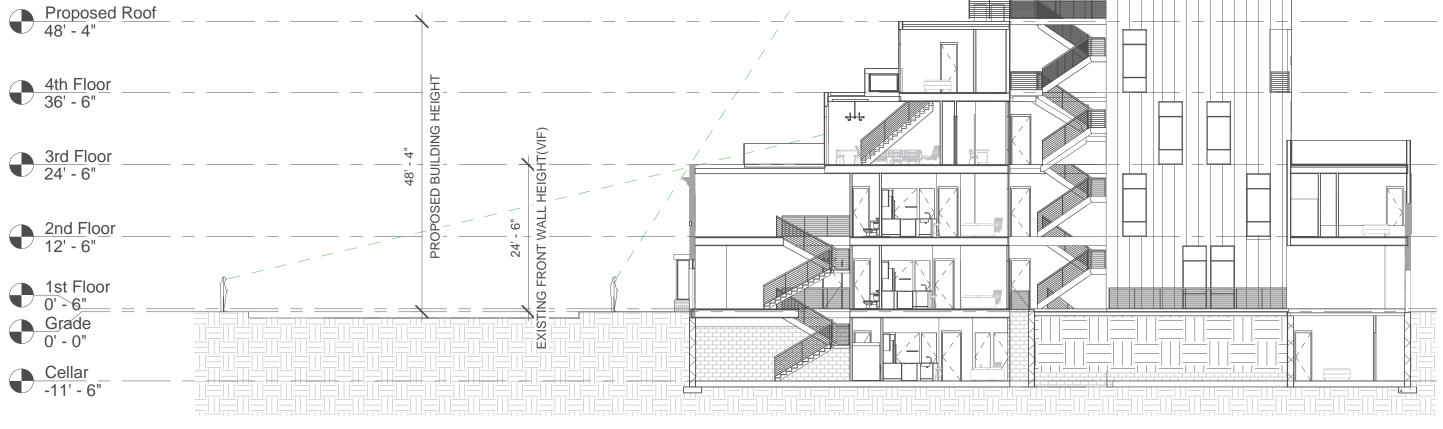

Drawing Scale: 1/16" = 1'-0"

DRAWING INFORMATION
Proposed Elevations

HP.200

COPYRIGHT © ARCHI-TEXTUAL, PLLC 2020

01 Longitudional Section 1

www.architextual.com T 202 295 9001 PROJECT INFORMATION

1318 9TH ST NW 1318 9th St NW LLC 1318 9th ST NW, WASHIGNTON DC

4/29/2020 9:44:49 AM

PROJECT NUMBER:

2020-02

ISSUE RECORD Issue: Reference Sheet: Drawing Date: 03/25/20 Drawn By: Author Drawing Scale: 1/16" = 1'-0"

DRAWING INFORMATION **Proposed Section** 

**HP.300** 

COPYRIGHT © ARCHI-TEXTUAL, PLLC 2020

www.architextual.com T 202 295 9001

PROJECT INFORMATION

1318 9TH ST NW 1318 9th St NW LLC 1318 9th ST NW, WASHIGNTON DC

PROJECT NUMBER: 2020-02

Issue Record
Issue:
Reference Sheet:
Drawing Date: 03/27/20
Drawn By: Author
Drawing Scale: 1/16" = 1'-0"

Proposed Sections

HP.301
COPYRIGHT © ARCHI-TEXTUAL, PLLC 2020

1 Axonometric View 1

2 Axononmetric View 2