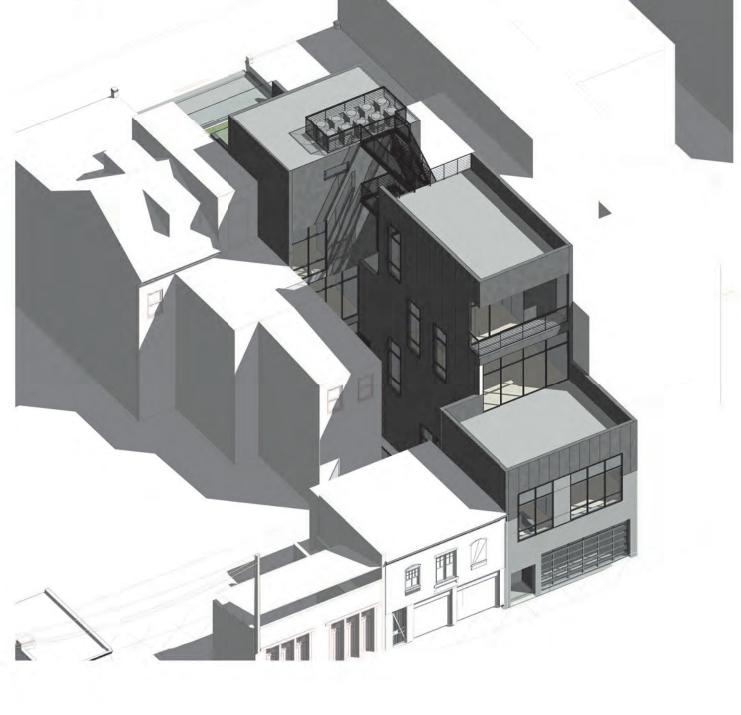

## ARCHITEXTUAL

www.architextual.com

T 202 295 9001

PROJECT INFORMATION

1318 9TH ST NW 1318 9th St NW LLC 1318 9th ST NW, WASHIGNTON DC

PROJECT NUMBER:

2020-02

4/29/2020 9:45:30 AM

Issue Record
Issue:
Reference Sheet:
Drawing Date: 03/25/20
Drawn By: Author
Drawing Scale:

Axonometric Views

HP.400
COPYRIGHT © ARCHI-TEXTUAL, PLLC 2020

01. STREET VIEW FROM CORNER OF 9TH ST NW & N ST NW