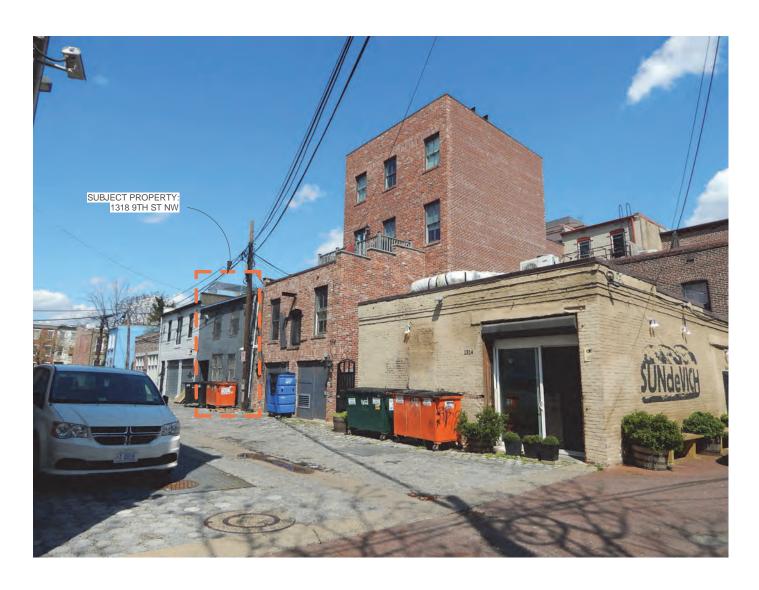

DRAWING INFORMATION
Existing Conditions
Photos

HP.103
COPYRIGHT © ARCHI-TEXTUAL, PLLC 2020

www.architextual.com T 202 295 9001

PROJECT INFORMATION

1318 9TH ST NW 1318 9th St NW LLC 1318 9th ST NW, WASHIGNTON DC

PROJECT NUMBER: 2020-02

Issue:
Reference Sheet:
Drawing Date: 03/27/20
Drawn By: Author
Drawing Scale:

Existing Conditions
Photos

HP.104
COPYRIGHT © ARCHI-TEXTUAL, PLLC 2020

1 Proposed Cellar Plan

ARCHITEXTUAL